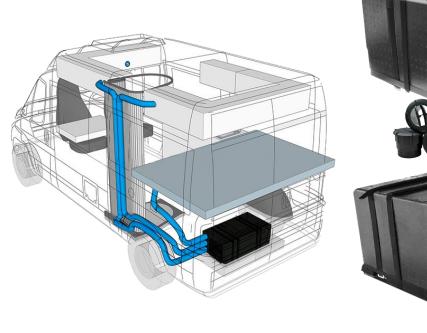

## Prepare your vehicle with the built-in air conditioning In

**Air 2.5** and you will be able to face the hottest or coldest destinations you can imagine.

**The In Air 2.5** has an innovative design. Installs inside the vehicle (under the bed, sofa, closet, etc) being INVISIBLE since it does not alter the aesthetics or the height of the vehicle.

It has a **heat pump**, a **great power for cold** and heat with a **low power consumption**.

In addition, you can **customize air distribution** up to three different points according to the needs of the vehicle.

#### DISTRIBUTION Customizable