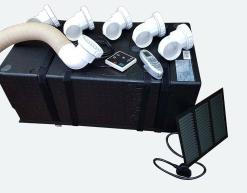

- INVISIBLE, LOW WEIGHT and made with EPP FRAME that avoids vibrations. It does not alter the height of the vehicle and optimizes its characteristics such as skylights.
- FLEXIBLE AIR DISTRIBUTION that can be customized in up to three points to balance comfort.
- **AIR CIRCULATION** with the outside through the floor or wall. (avoiding disturbing other vehicles in the case of the ground)

# COLD HOT

- DITAGE ✓ 115V~/60Hz/1Ph
- INSUMPTION POWER 995w / 810w
- RRENT COLD / HOT 

  8.8A/7.2A
- - ✓ 2.65/3.26
- RECOMMENDED AREA
  - ✓ 28.9 X 15.7 X 11.7 in

39 ~ 66 ft2

- 38 dB / 48 dB

194 ft3/min

23°F ~ 109°F

- AUR 51 0111 (1110117 0R55R)
- WEIGHT
- OUTDOOR TEMPERATUR
- REFRIGERANT TYPE ANI
- R410a/550g

61 lb





#### DISTRIBUTION Customizable







#### PLANE





ACCESSORIES Included





## **CURVE 90°**

2.4 in

9100300015



# RECTANGULAR AIR INLET GRILL

9.45 x 9.45 in

9100300017