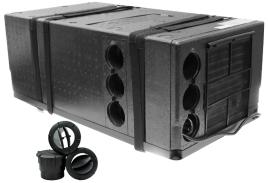

#### PLANE

ACCESSORIES Included

## **CURVE 90°**

2.4 in

9100300015

# RECTANGULAR AIR INLET GRILL

9.45 x 9.45 in

9100300017