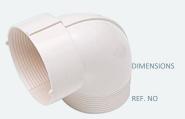

INVISIBLE, LOW WEIGHT and made with EPP FRAME that avoids vibrations. It does not alter the height of the vehicle and optimizes its characteristics such as skylights.
- FLEXIBLE AIR DISTRIBUTION that can be customized in up to three points to balance comfort.
- **AIR CIRCULATION** with the outside through the floor or wall. (avoiding disturbing other vehicles in the case of the ground)

# COLD HOT

- DITAGE ✓ 115V~/60Hz/1Ph
- INSUMPTION POWER 995w / 810w
- RRENT COLD / HOT 

  8.8A/7.2A
- - ✓ 2.65/3.26
- RECOMMENDED AREA
  - ✓ 28.9 X 15.7 X 11.7 in

39 ~ 66 ft2

- 38 dB / 48 dB

194 ft3/min

23°F ~ 109°F

- AUR 51 0111 (1110117 0R55R)
- WEIGHT
- OUTDOOR TEMPERATUR
- REFRIGERANT TYPE ANI
- R410a/550g

61 lb





#### DISTRIBUTION Customizable







#### PLANE





ACCESSORIES Included





## **CURVE 90°**

2.4 in

9100300015



# RECTANGULAR AIR INLET GRILL

9.45 x 9.45 in

9100300017