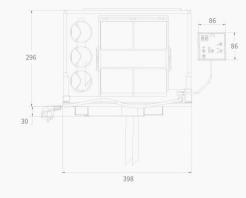

## Prepare your vehicle with the built-in air conditioning In

**Air 2.5** and you will be able to face the hottest or coldest destinations you can imagine.

**The In Air 2.5** has an innovative design. Installs inside the vehicle (under the bed, sofa, closet, etc) being INVISIBLE since it does not alter the aesthetics or the height of the vehicle.

- **COMPACT** easy to install and maintain.
- System of HEAT PUMP for refrigeration Y heating.
- **EXCELLENT COMFORT** of use with the **remote control** multifunctional or **Control Panel**.
- Designed for vehicles of **UP TO 8 METERS** of length (optimal 6.5M).
- SILENT AIR with three blowing speeds.
- INVISIBLE, LOW WEIGHT and made with EPP FRAME that avoids vibrations. It does not alter the height of the vehicle and optimizes its characteristics such as skylights.
- FLEXIBLE AIR DISTRIBUTION that can be customized in up to three points to balance comfort.
- **AIR CIRCULATION** with the outside through the floor or wall. (avoiding disturbing other vehicles in the case of the ground)

# COLD HOT

- DITAGE ✓ 115V~/60Hz/1Ph
- INSUMPTION POWER 995w / 810w
- RRENT COLD / HOT 

  8.8A/7.2A
- - ✓ 2.65/3.26
- RECOMMENDED AREA
  - ✓ 28.9 X 15.7 X 11.7 in

39 ~ 66 ft2

- 38 dB / 48 dB

194 ft3/min

23°F ~ 109°F

- AUR 51 0111 (1110117 0R55R)
- WEIGHT
- OUTDOOR TEMPERATUR
- REFRIGERANT TYPE ANI
- R410a/550g

61 lb