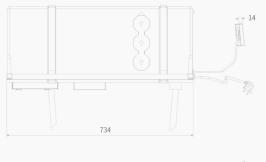

## Prepare your vehicle with the built-in air conditioning In

**Air 2.5** and you will be able to face the hottest or coldest destinations you can imagine.

**The In Air 2.5** has an innovative design. Installs inside the vehicle (under the bed, sofa, closet, etc) being INVISIBLE since it does not alter the aesthetics or the height of the vehicle.

- **COMPACT** easy to install and maintain.
- System of HEAT PUMP for refrigeration Y heating.
- **EXCELLENT COMFORT** of use with the **remote control** multifunctional or **Control Panel**.
- Designed for vehicles of **UP TO 8 METERS** of length (optimal 6.5M).
- SILENT AIR with three blowing speeds.
- INVISIBLE, LOW WEIGHT and made with EPP FRAME that avoids vibrations. It does not alter the height of the vehicle and optimizes its characteristics such as skylights.
- FLEXIBLE AIR DISTRIBUTION that can be customized in up to three points to balance comfort.
- **AIR CIRCULATION** with the outside through the floor or wall. (avoiding disturbing other vehicles in the case of the ground)