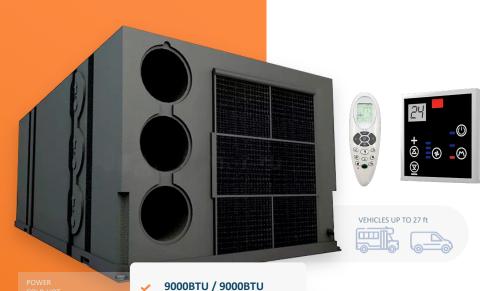

## Prepare your vehicle with the built-in air conditioning In

**Air 2.5** and you will be able to face the hottest or coldest destinations you can imagine.

**The In Air 2.5** has an innovative design. Installs inside the vehicle (under the bed, sofa, closet, etc) being INVISIBLE since it does not alter the aesthetics or the height of the vehicle.

It has a **heat pump**, a **great power for cold** and heat with a **low power consumption**.

In addition, you can **customize air distribution** up to three different points according to the needs of the vehicle.

- **COMPACT** easy to install and maintain.
- System of HEAT PUMP for refrigeration Y heating.
- **EXCELLENT COMFORT** of use with the **remote control** multifunctional or **Control Panel**.
- Designed for vehicles of **UP TO 8 METERS** of length (optimal 6.5M).
- SILENT AIR with three blowing speeds.
- INVISIBLE, LOW WEIGHT and made with EPP FRAME that avoids vibrations. It does not alter the height of the vehicle and optimizes its characteristics such as skylights.
- FLEXIBLE AIR DISTRIBUTION that can be customized in up to three points to balance comfort.
- **AIR CIRCULATION** with the outside through the floor or wall. (avoiding disturbing other vehicles in the case of the ground)