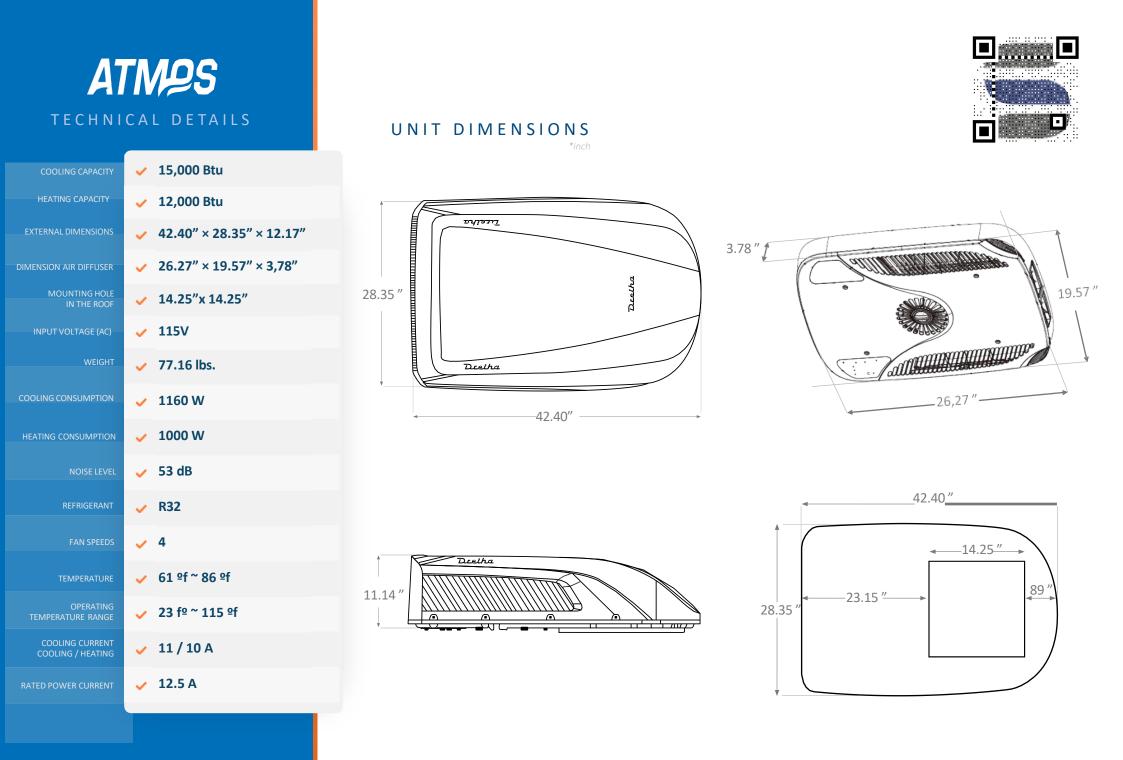

#### **Air Distribution**

The console plenum distributes the cool or warm air quickly and effectively throughout the vehicle. This ensures maximum comfort.

The compact design allows the air conditioner to be easily and quickly mounted in a standard 14.25" x 14,.25" roof cutout.