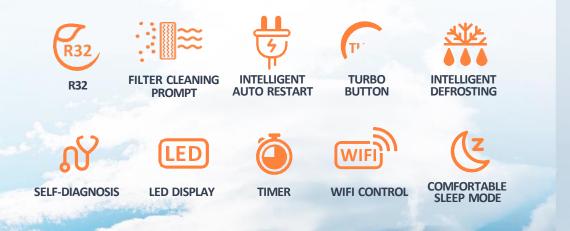

#### ROOFTOP AIR CONDITIONER

13 ft.

ATMOS

- Cooling, heating, fan and dehumidification **MODE**
- Efficient air distribution in two directions
- Intelligent preheating no cold air at the start of heating

40 ft

- Low voltage startup function
- Air filter pollution alarm
- Effective cooling
- Includes Intelligent Defrosting
- Sleep mode
- Quiet operation
- Aerodynamic and compact design
- Energy saving compressor
- Self-diagnosis and fault Reading
- Automatic restart function after power failure
- **Timer** function
- Replaceable & Washable air filter