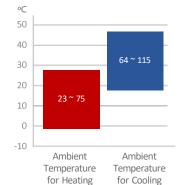

#### Designed for Extreme Weather

"mannananan

MIN

200

Even under varying weather conditions such as extreme heat and bitter cold, **Dreiha Atmos 4.4 will still** still work effectively,